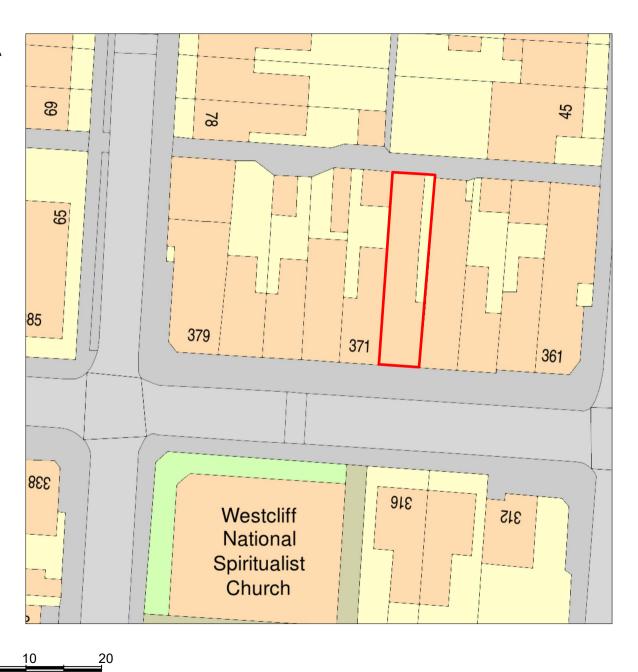

| ND.                                                                                                      |                                         |              |
|----------------------------------------------------------------------------------------------------------|-----------------------------------------|--------------|
| NB<br>Drawings are                                                                                       |                                         |              |
| construction p                                                                                           | ourpose                                 | S.           |
|                                                                                                          |                                         |              |
| olanning                                                                                                 | a dira                                  | act.         |
| The Furnace,                                                                                             |                                         |              |
| Princes Stree<br>Suffolk, IP1 1                                                                          | t, Ipswid                               |              |
| Tel: 01473 40                                                                                            | 7911                                    | liraat aa u  |
| enquiries@pl<br>www.planning                                                                             |                                         |              |
|                                                                                                          |                                         |              |
| Client Details                                                                                           | :                                       |              |
| Client Details<br>Anthony                                                                                |                                         | les          |
|                                                                                                          |                                         | les          |
| Anthony Site:                                                                                            | Stavrinid                               | ı Road,      |
| Anthony                                                                                                  | Stavrinid                               | ı Road,      |
| Anthony Site: 369 West Westcliff, Site Area:                                                             | Stavrinid<br>tborough<br>SS0 9T         | ı Road,<br>S |
| Anthony Site: 369 West Westcliff,                                                                        | Stavrinid                               | ı Road,<br>S |
| Anthony Site: 369 West Westcliff, Site Area:                                                             | Stavrinid<br>tborough<br>SS0 9T         | ı Road,<br>S |
| Anthony Site: 369 West Westcliff, Site Area:                                                             | Stavrinid<br>tborough<br>SS0 9T         | ı Road,<br>S |
| Anthony Site: 369 West Westcliff, Site Area:                                                             | Stavrinid<br>tborough<br>SS0 9T         | ı Road,<br>S |
| Anthony : Site: 369 West Westcliff, Site Area: Footprint:                                                | tborough<br>SS0 9T                      | r Road,<br>S |
| Anthony Site: 369 West Westcliff, Site Area: Footprint: Title: Existing/F Block Pla Drawn by: JB         | Stavrinid tborough SS0 9T               | Road,<br>S   |
| Site: 369 West Westcliff,  Site Area: Footprint:  Title: Existing/F Block Pla  Drawn by: JB  Scale:      | Stavrinid tborough SS0 9T               | Road,<br>S   |
| Site: 369 West Westcliff, Site Area: Footprint:  Title: Existing/F Block Pla  Drawn by: JB Scale: 1:500  | Stavrinid tborough SS0 9T GIFA Proposec | Road,<br>S   |
| Anthony Site: 369 West Westcliff, Site Area: Footprint:  Title: Existing/F Block Pla Drawn by: JB Scale: | Stavrinid tborough SS0 9T               | Road,<br>S   |